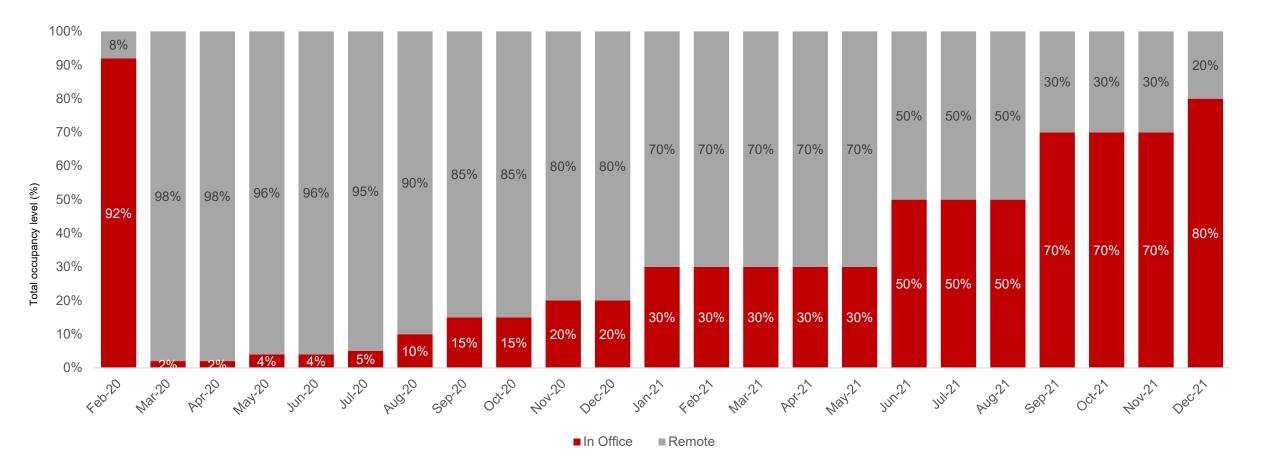

### **Office Re-entry Uncertainty Remains as of October 2020**

JLL

Office re-entry is generally expected to be slow and methodical