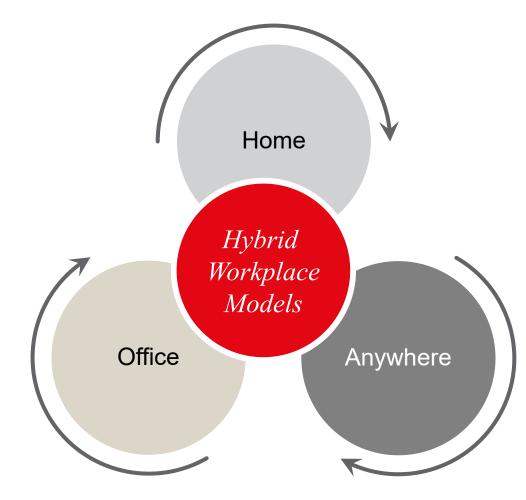

# **Evolving "Hybrid" Workplace Challenges & Objectives**

## Corporate Return-to-Work (RTW) + Work-from-Home (WFH)

| <b>Near Term RTW</b><br>WFH and RTW percentage of<br>employees returning to the<br>workplace Q3-Q4 2020 | <b>Medium Term RTW</b><br>WFH with RTW percentage of<br>employees returning to the<br>workplace Q1-Q2 2021 | Optimize RE Footprint<br>Percentage optimization in<br>RE footprint tied with<br>increased work-from-home |                                                          | <b>The Hybrid Model</b><br>Work from office + work from<br>home WFH "Hybrid" model<br>for all employees announced |                                     | <b>Permanent WFH</b><br>Migrate to permanent WFH<br>announced for all employees<br>across all geographies |                                   |
|---------------------------------------------------------------------------------------------------------|------------------------------------------------------------------------------------------------------------|-----------------------------------------------------------------------------------------------------------|----------------------------------------------------------|-------------------------------------------------------------------------------------------------------------------|-------------------------------------|-----------------------------------------------------------------------------------------------------------|-----------------------------------|
| Microsoft                                                                                               | TD 5 XX RBS                                                                                                | BARCLAYS                                                                                                  | opentext                                                 | f                                                                                                                 | SIEMENS                             | 🛐 shopify                                                                                                 | <mark>‡</mark> slack              |
| capital One amazon                                                                                      | shopify                                                                                                    | Review<br>70,000 People                                                                                   | 50% Reduction<br>15,000 People                           | 50% WFH<br>45,000 People                                                                                          | WFH (2-3 days/wk)<br>140,000 People | 100% Virtual<br>5,000 People                                                                              | 100% Virtual<br>2,000 People      |
| Goldman<br>Sachs Trading Personnel                                                                      | Zillow Interim<br>RTW                                                                                      | FUJITSU                                                                                                   | bp                                                       | Walmart 🔆                                                                                                         | вмо 😂                               | <b>Y</b>                                                                                                  | U NOVARTIS                        |
| Morgan Stanley 💤 slack                                                                                  | FUJITSUJPMORGAN<br>CHASE & CO.Interim<br>RTW50% of Staff                                                   | 50% Reduction<br>80,000 People                                                                            | 50-75% Reduction<br>70,000 People                        | WFH<br>10,000 People                                                                                              | 80% HYBRID<br>46,000 People         | 100% Virtual<br>5,000 People                                                                              | 100% WFH Option<br>125,000 People |
| Trading Personnel                                                                                       |                                                                                                            | HALLIBURTON                                                                                               | STATE STREET.                                            | Dell                                                                                                              | Nationwide                          | Nationwide                                                                                                | <b>A</b> ATLASSIAN                |
|                                                                                                         | <40% of Staff<br>until Vaccine Google                                                                      | Closing 100+<br>Facilities                                                                                | Much Lower<br>Footprint                                  | 50% Hybrid<br>165,000 People                                                                                      | Interim<br>Hybrid Model             | 100% WFH Option<br>32,000 People                                                                          | 100% WFH Option<br>3,500 People   |
| Google<br>Previous RTW<br>in Q3-Q4 2020                                                                 | Uber f<br>Moved RTW<br>to July 2021                                                                        | Morgan Stanley<br>Less<br>Real Estate                                                                     | Conference<br>Board of Canada<br>Selling<br>Headquarters |                                                                                                                   |                                     | Square                                                                                                    | 100% WFH Option<br>3,000 People   |